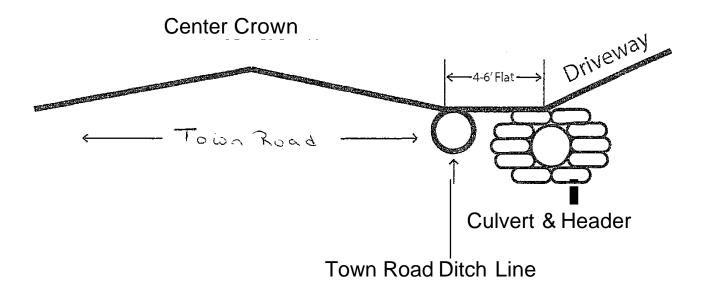

|  |  |  |  |
| <br>Selectmen/Agent                                                                                                                                            | Selectmen/Agent                                                                                                                                                                             | Selectmen/Agent                                                                                                                                                                                                                                                                                  |  |  |  |  |



# **Cross Section View**